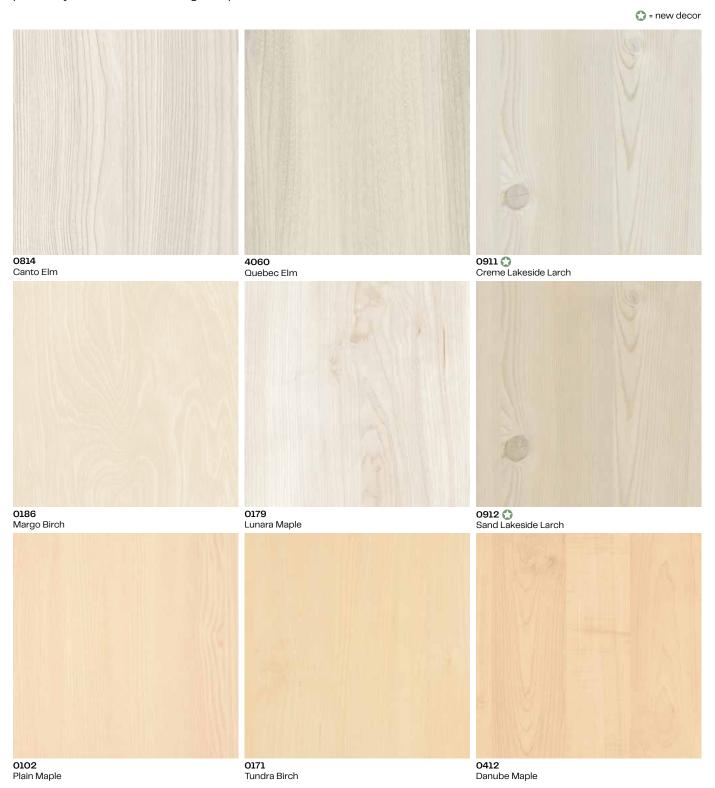

### **Nature**

In the development of the decors, not only the current trends but also the combinability of the decors with each other and their durability were taken into account.

In addition to classic woods like oak, walnut, ash, and chestnut, the collection also includes lesser-known woods that have been somewhat forgotten, such as cherry, pear, birch, and even eucalyptus.

With this diverse selection, the collection makes a clear statement in the market and provides you with a versatile range of options.

**0877** Light Sawcut Oak

**4044** Dakar Cherry

0947 🗘 Sand Amadeo Oak