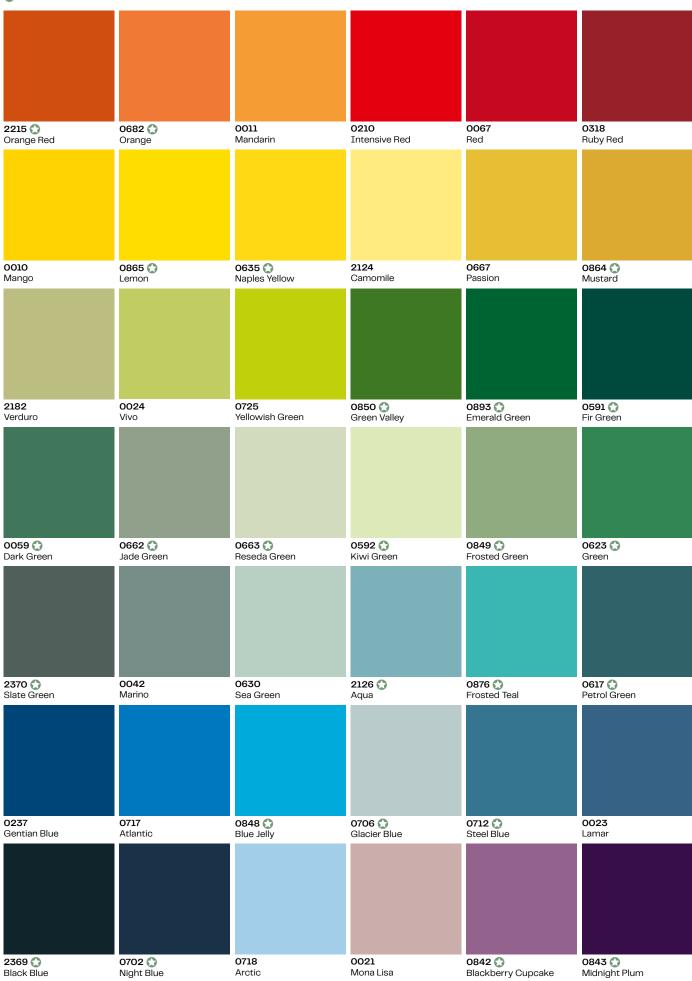

## Colour

The new Colour collection impresses with its harmonious color selection and consistent color ranges from light to dark.

Black and white appear in various shades, ranging from cool to warm tones. The popular greige spectrum leaves nothing to be desired in its versatility.

The vibrant colors of the color wheel, such as red, yellow, green, and blue, have been implemented in fresh and contemporary shades.

In addition, new intense solid colors complete the palette.

🕽 = new decor 2289 0743 0742 0768 🗘 0071 2379 🗘 Light Stone Grey Pebble Grey Pepper Sparrow Tortora Fresco **0624** Light Beige 2206 Fango 0144 0066 Sand 0081 0098 Mandola Costa Alpaca 2194 🗘 Pastel White 0733 Hygienic White 0085 1630 2286 0851 White Expo-Star White Syringa Winter White 2296 🗘 Snow White 0112 2306 0606 2313 M082 Top White Glacier White Arctic White Ceramic White Magnetic White 0854 🗘 Chocolate Mauve 0627 🗘 Hygienic Beige 0018 0693 0319 0153 Divaro Orchid Cappuccino Burano 0875 🗘 Chocolate Brownie 0863 🗘 Dark Siena 0862 😭 Light Siena 0645 🗘 Tobacco 0174 0648 Terrana Dark Brown 0873 🗘 Red Pepper 0871 🕥 Dark Saffron 5032 🗘 0013 0661 🗘 0874 🗘

Minola

Terracotta

Maroon

Cinnamon

= new decor