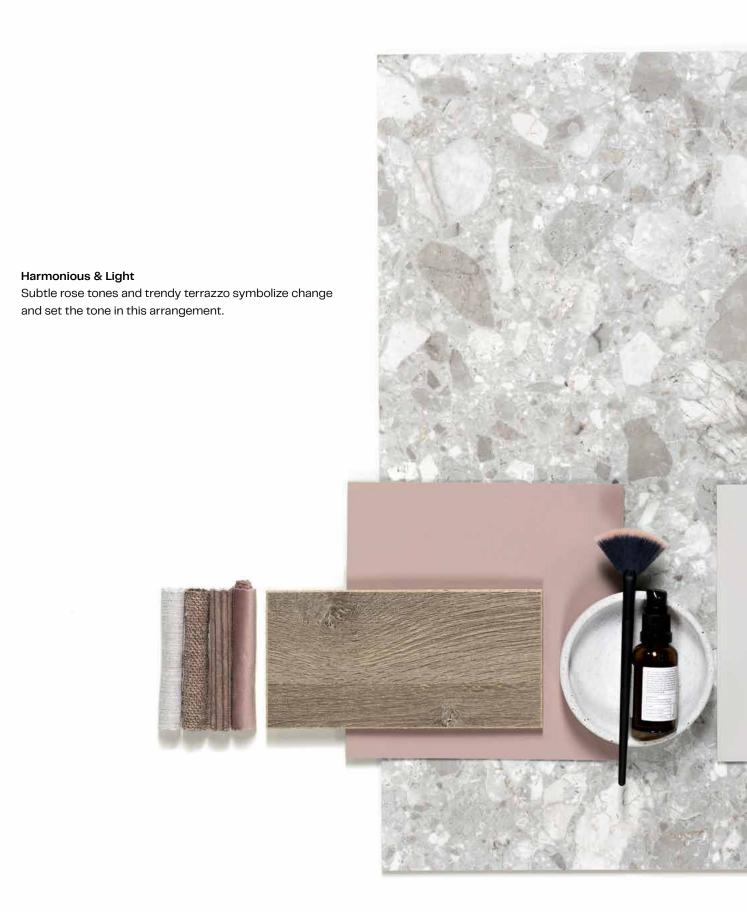

### Elegant & Timeless

Dark blue tones represent comfort and durability.
The combination with marble and walnut enhances its timeless aesthetic.

Trends

#### Fundermax products

0833 RM Rezzato 0958 NI Chocolate Honeymoon Chestnut 0662 AP Jade Green 2370 AP Slate Green

14 Trends Fundermax

Fundermax products
0599 SG Orca
0864 AP Mustard
0071 AP Fresco
0914 NI Brown Lakeside Larch