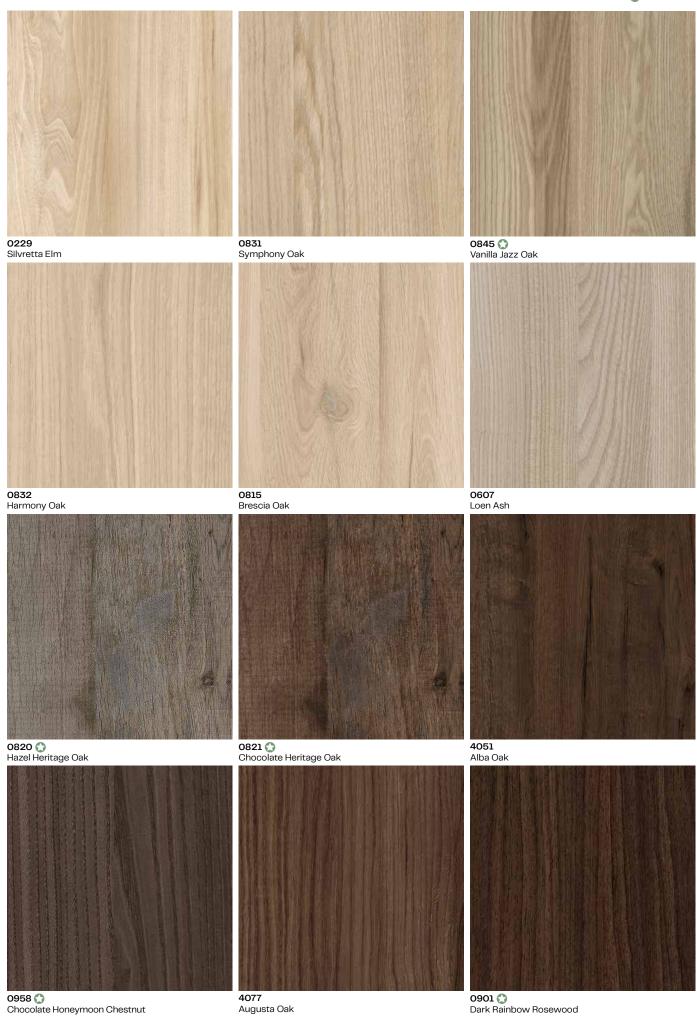

### **Nature**

In the development of the decors, not only the current trends but also the combinability of the decors with each other and their durability were taken into account.

In addition to classic woods like oak, walnut, ash, and chestnut, the collection also includes lesser-known woods that have been somewhat forgotten, such as cherry, pear, birch, and even eucalyptus.

With this diverse selection, the collection makes a clear statement in the market and provides you with a versatile range of options.

**0877** Light Sawcut Oak

**4044** Dakar Cherry

0947 🗘 Sand Amadeo Oak