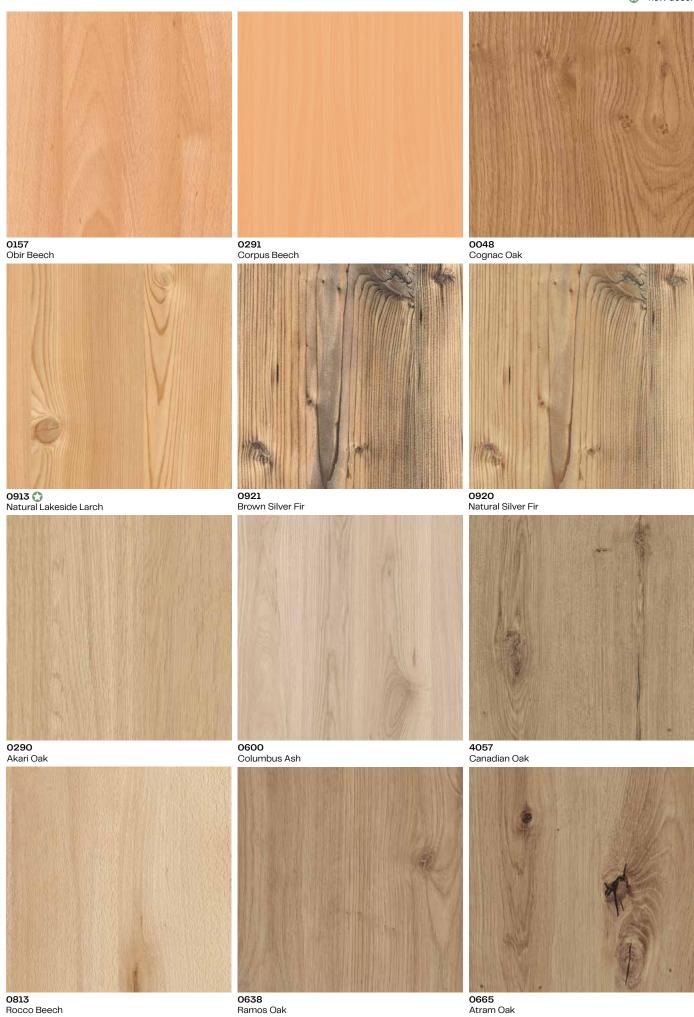

### **Nature**

In the development of the decors, not only the current trends but also the combinability of the decors with each other and their durability were taken into account.

In addition to classic woods like oak, walnut, ash, and chestnut, the collection also includes lesser-known woods that have been somewhat forgotten, such as cherry, pear, birch, and even eucalyptus.

With this diverse selection, the collection makes a clear statement in the market and provides you with a versatile range of options.

**0877** Light Sawcut Oak

**4044** Dakar Cherry

0947 🗘 Sand Amadeo Oak