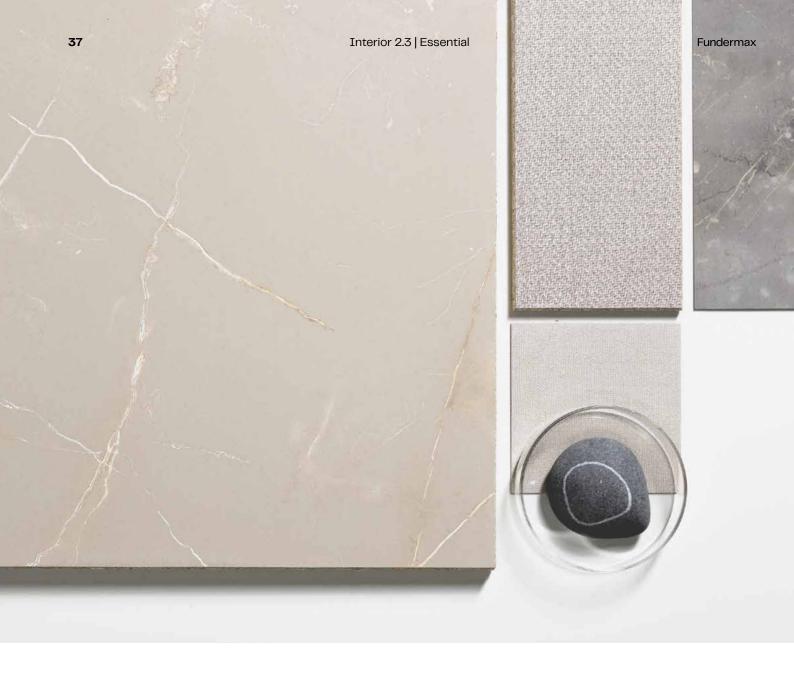

# Material

The new collection includes essential stones such as marble and slate. You will also find modern terrazzo, concrete, weathered and processed metals – real metals that add attractive accents. Subtle textiles complete the range.