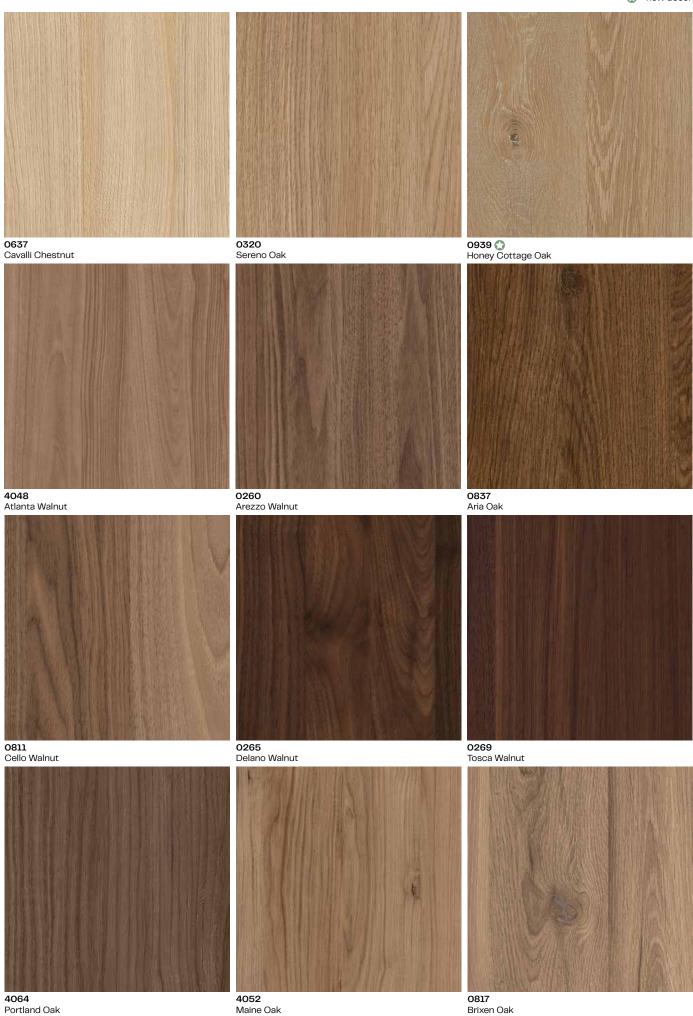

### **Nature**

In the development of the decors, not only the current trends but also the combinability of the decors with each other and their durability were taken into account.

In addition to classic woods like oak, walnut, ash, and chestnut, the collection also includes lesser-known woods that have been somewhat forgotten, such as cherry, pear, birch, and even eucalyptus.

With this diverse selection, the collection makes a clear statement in the market and provides you with a versatile range of options.

**0877** Light Sawcut Oak

**4044** Dakar Cherry

0947 🗘 Sand Amadeo Oak