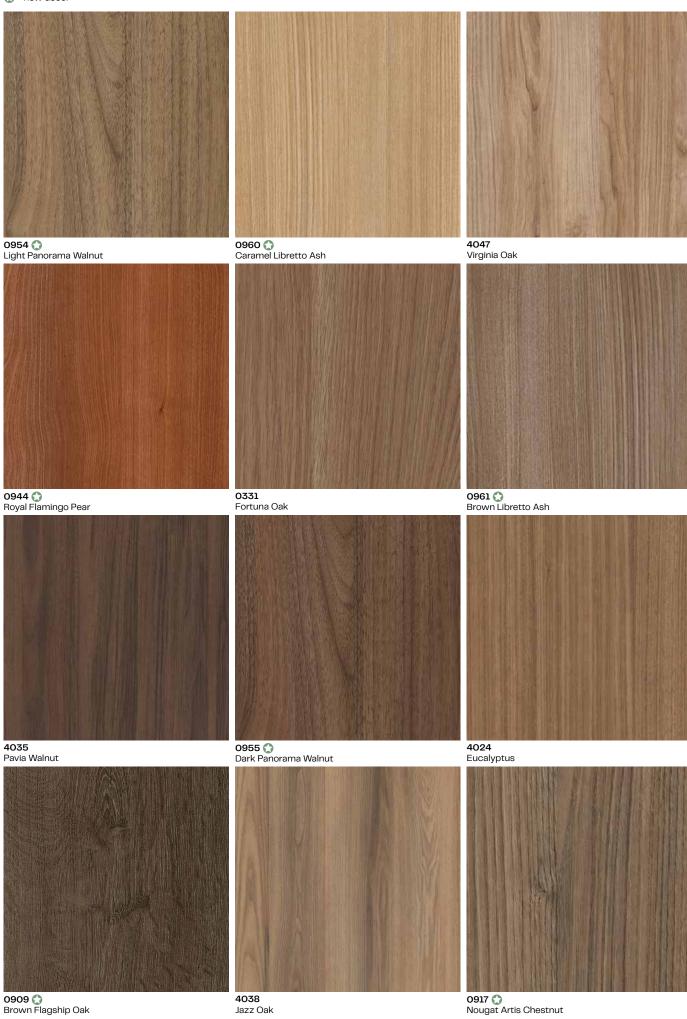

### **Nature**

In the development of the decors, not only the current trends but also the combinability of the decors with each other and their durability were taken into account.

In addition to classic woods like oak, walnut, ash, and chestnut, the collection also includes lesser-known woods that have been somewhat forgotten, such as cherry, pear, birch, and even eucalyptus.

With this diverse selection, the collection makes a clear statement in the market and provides you with a versatile range of options.

**0877** Light Sawcut Oak

**4044** Dakar Cherry

0947 🗘 Sand Amadeo Oak