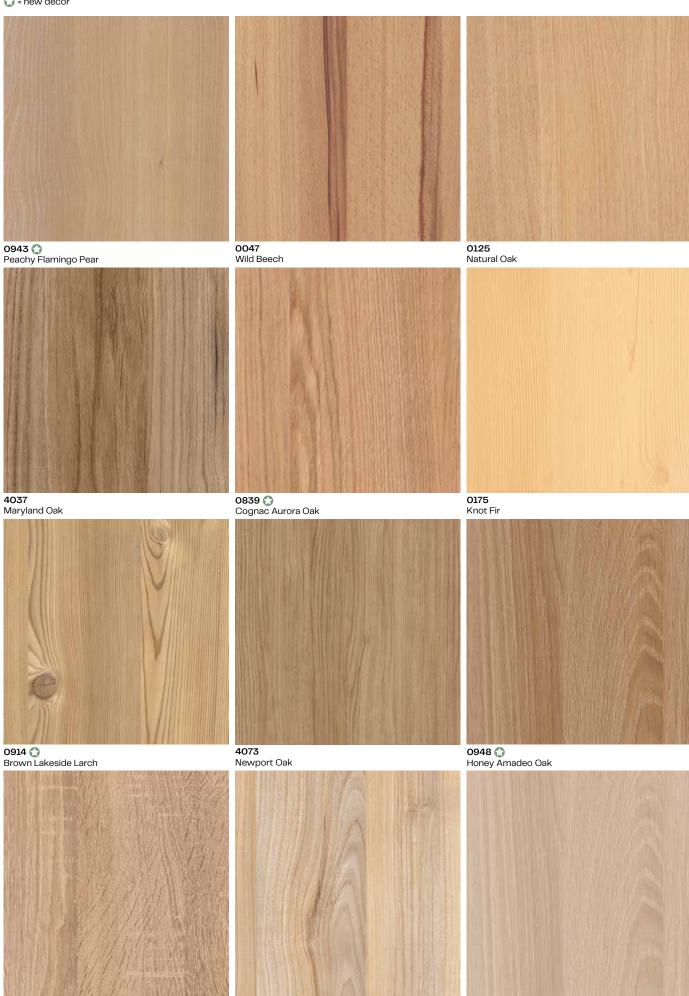

### **Nature**

In the development of the decors, not only the current trends but also the combinability of the decors with each other and their durability were taken into account.

In addition to classic woods like oak, walnut, ash, and chestnut, the collection also includes lesser-known woods that have been somewhat forgotten, such as cherry, pear, birch, and even eucalyptus.

With this diverse selection, the collection makes a clear statement in the market and provides you with a versatile range of options.

**0877** Light Sawcut Oak

**4044** Dakar Cherry

0947 🗘 Sand Amadeo Oak