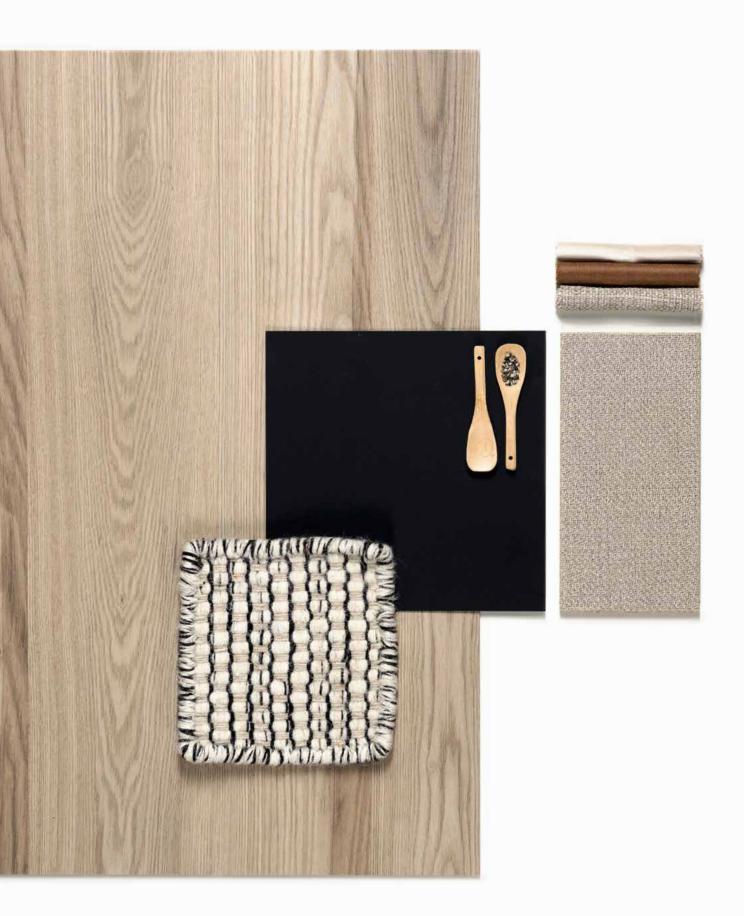

#### Mindful & Minimalistic

This look has been inspired by cultures from around the world. Essential elements include black accents and matte surfaces. It's a contrasting blend of tradition and modernity.