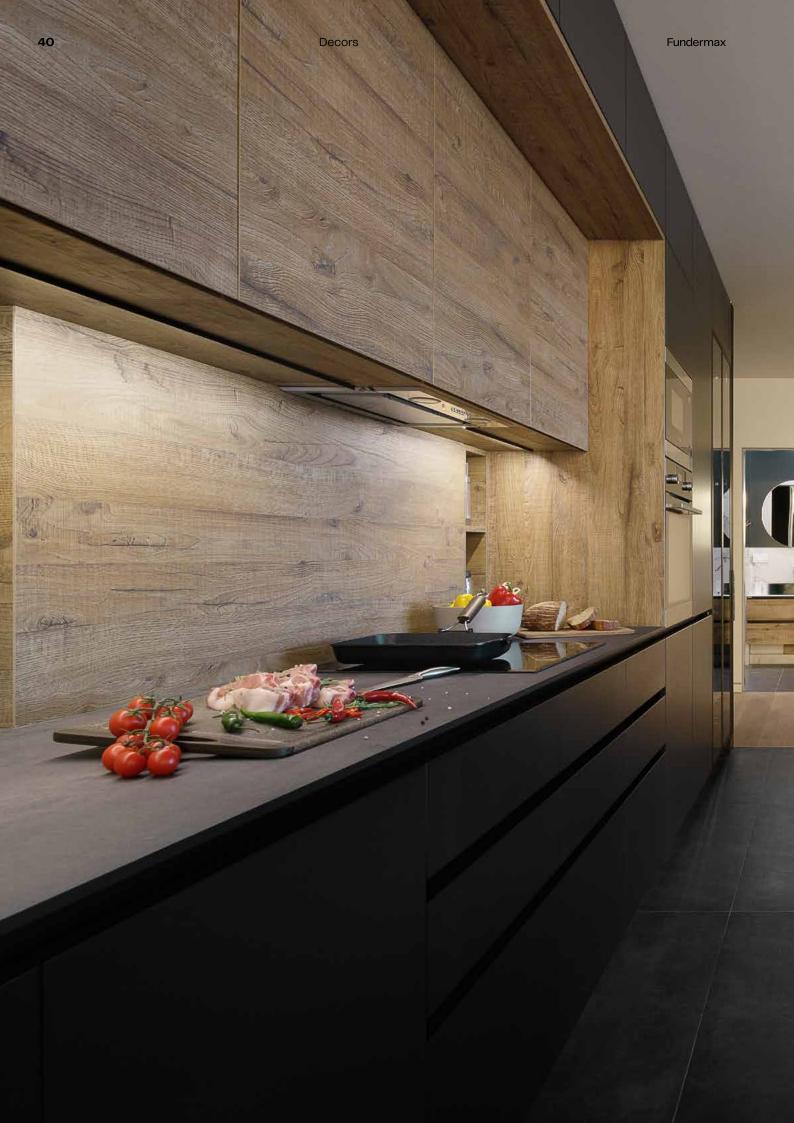

### **Nature**

In the development of the decors, not only the current trends but also the combinability of the decors with each other and their durability were taken into account.

In addition to classic woods like oak, walnut, ash, and chestnut, the collection also includes lesser-known woods that have been somewhat forgotten, such as cherry, pear, birch, and even eucalyptus.

With this diverse selection, the collection makes a clear statement in the market and provides you with a versatile range of options.

**0877** Light Sawcut Oak

**4044** Dakar Cherry

0947 🗘 Sand Amadeo Oak