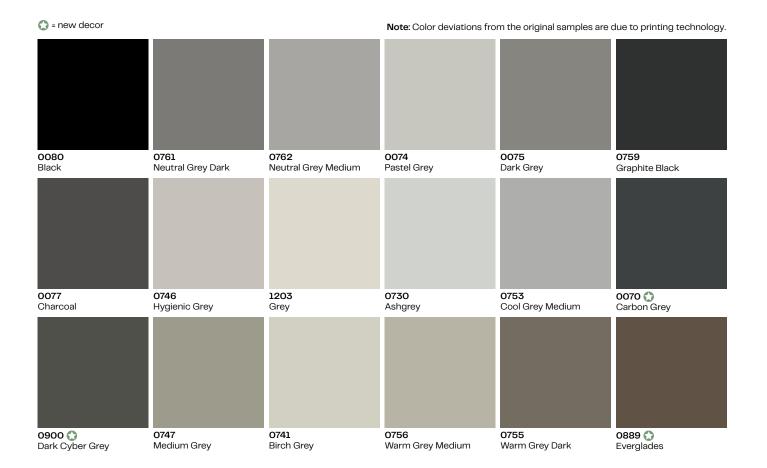

## Colour

The new Colour collection impresses with its harmonious color selection and consistent color ranges from light to dark.

Black and white appear in various shades, ranging from cool to warm tones. The popular greige spectrum leaves nothing to be desired in its versatility.

The vibrant colors of the color wheel, such as red, yellow, green, and blue, have been implemented in fresh and contemporary shades.

In addition, new intense solid colors complete the palette.

🕽 = new decor 2289 0743 0742 0768 🗘 0071 2379 🗘 Light Stone Grey Pebble Grey Pepper Sparrow Tortora Fresco **0624** Light Beige 2206 Fango 0144 0066 Sand 0081 0098 Mandola Costa Alpaca 2194 🗘 Pastel White 0733 Hygienic White 0085 1630 2286 0851 White Expo-Star White Syringa Winter White 2296 🗘 Snow White 0112 2306 0606 2313 M082 Top White Glacier White Arctic White Ceramic White Magnetic White 0854 🗘 Chocolate Mauve 0627 🗘 Hygienic Beige 0018 0693 0319 0153 Divaro Orchid Cappuccino Burano 0875 🗘 Chocolate Brownie 0863 🗘 Dark Siena 0862 😭 Light Siena 0645 🗘 Tobacco 0174 0648 Terrana Dark Brown 0873 🗘 Red Pepper 0871 🕥 Dark Saffron 5032 🗘 0013 0661 🗘 0874 🗘