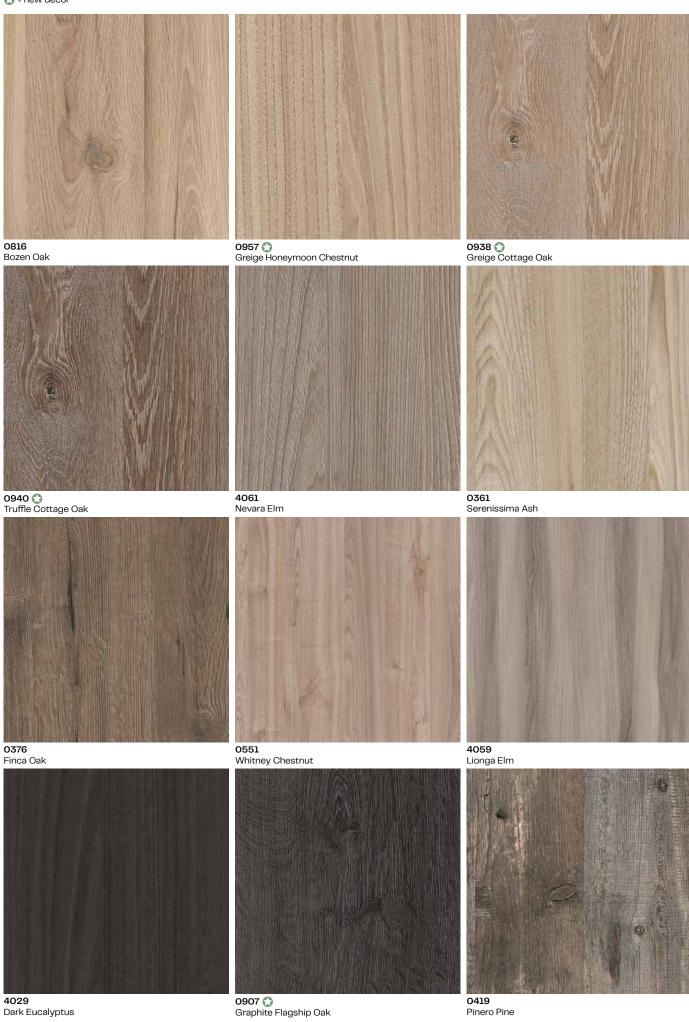

### **Nature**

In the development of the decors, not only the current trends but also the combinability of the decors with each other and their durability were taken into account.

In addition to classic woods like oak, walnut, ash, and chestnut, the collection also includes lesser-known woods that have been somewhat forgotten, such as cherry, pear, birch, and even eucalyptus.

With this diverse selection, the collection makes a clear statement in the market and provides you with a versatile range of options.

**0877** Light Sawcut Oak

**4044** Dakar Cherry

0947 🗘 Sand Amadeo Oak