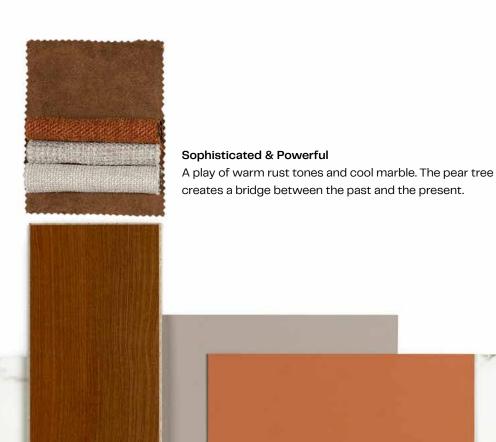

### Elegant & Timeless

Dark blue tones represent comfort and durability.
The combination with marble and walnut enhances its timeless aesthetic.

Trends