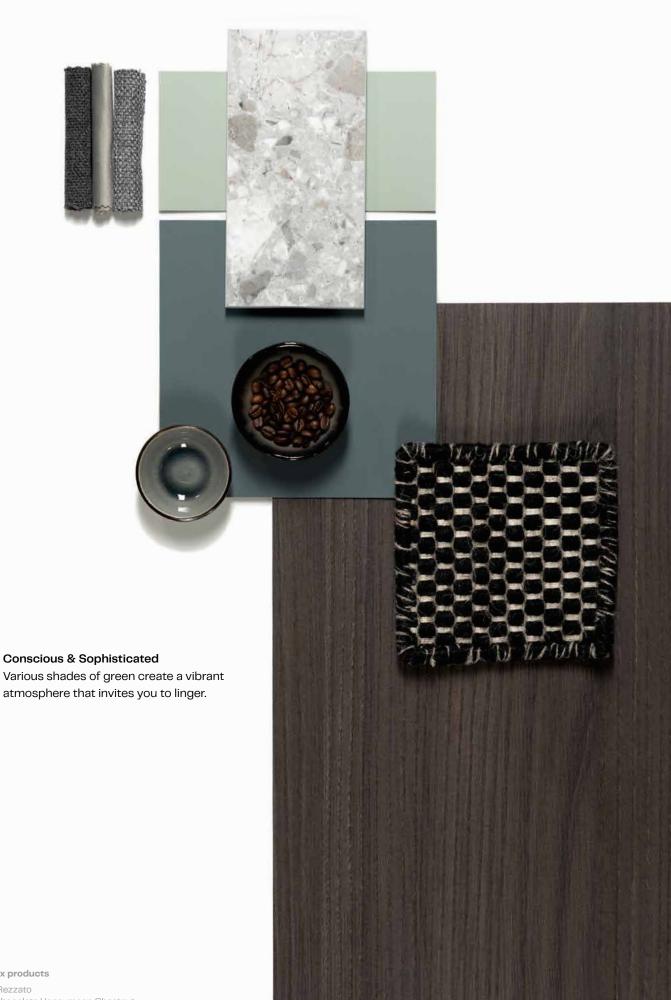

### Elegant & Timeless

Dark blue tones represent comfort and durability.
The combination with marble and walnut enhances its timeless aesthetic.

Trends

#### Fundermax products

0833 RM Rezzato 0958 NI Chocolate Honeymoon Chestnut 0662 AP Jade Green 2370 AP Slate Green

14 Trends Fundermax

Fundermax products
0599 SG Orca
0864 AP Mustard
0071 AP Fresco
0914 NI Brown Lakeside Larch